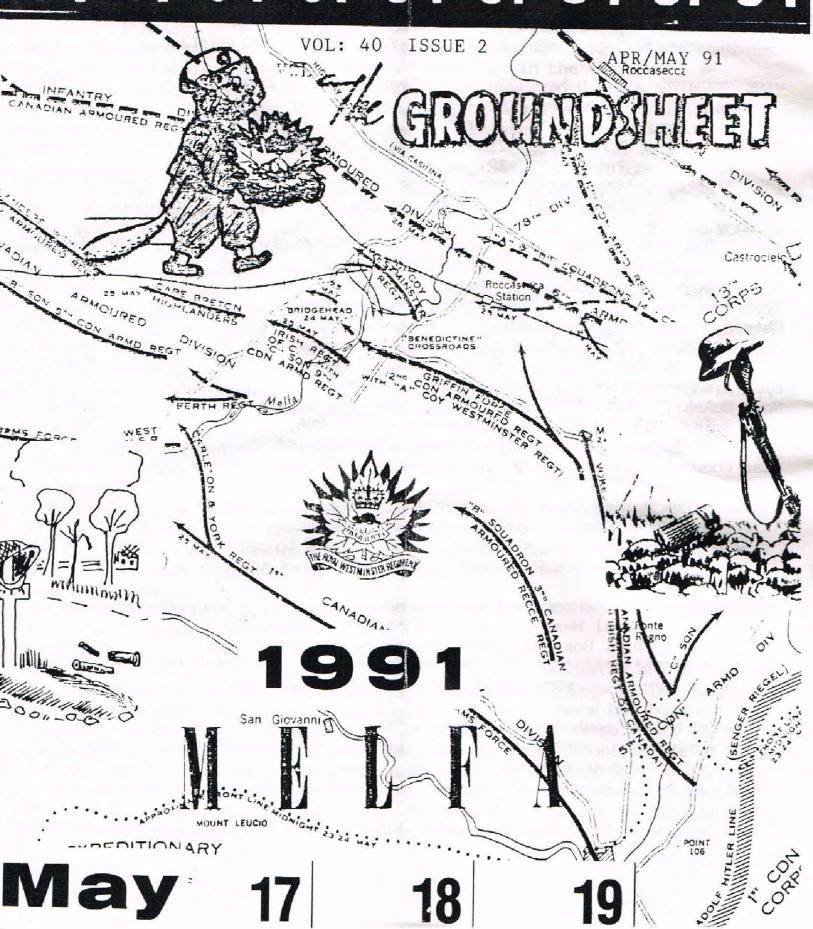

# MELFA DAYS - 1991 May 17, 18 & 19

FRIDAY: May 17th - Dinner

TIME: Doors open 6:00 p.m., Seated by 6:45, Dinner 7:00 p.m.

PLACE: Branch 2 Royal Canadian Legion, 260 12th St., New Westminster, B.C.

COST: \$20.00 per person. In advance if possible please.

#### MELFA GOLF

LOCATION: Delta Golf Club situated at junction of 99A & No. 10

Highway in Delta - Turn off is at East end of 99A

Overpass.

FEES: \$23.00 per Golfer, Tee Off 11:00 a.m.

Return your funds and numbers coming per instructions on cut out

#### SUNDAY BRUNCH:

No charge for this. May 19th Place Officers Mess Armouries New Westminster.

TIME: 1:00 p.m. We would appreciate your advance notices re. This

Sunday Brunch. On behalf of your Directors and myself we invite

you to attend one, two, or all three events.

We urge as many as possible to attend and renew old camaraderies and perhaps meet some new faces. "The Thin Red Line" is thinning even faster for many of us and we would like to see more of you, both locally, and out of town. It will be great for the Golfers and the Sunday Brunch offers a quiet social gathering with the opportunity to indulge in nostalgia, at your leisure. Let's start

the first year of this decade with a record turnout.

Sincerely, Chuck Smithers - President and Chairman